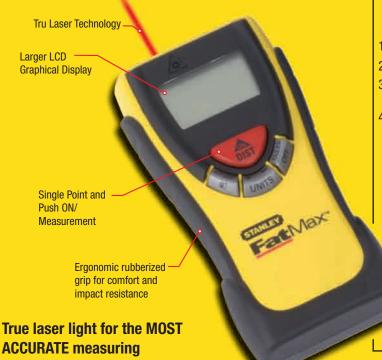

## **TLM Series Tru-Laser Measurers**

TRU FEATURES— TLM100

- 1 Battery indication
- 2 Hardware error
- 3 Area / Volume
- 4 Main line
- 5 Units with exponents (2/3)
- 6 Auxiliary line
- 7 Information
- 8 Measurement reference (front / rear)

Functions include:

distance, area, volume, and calculator