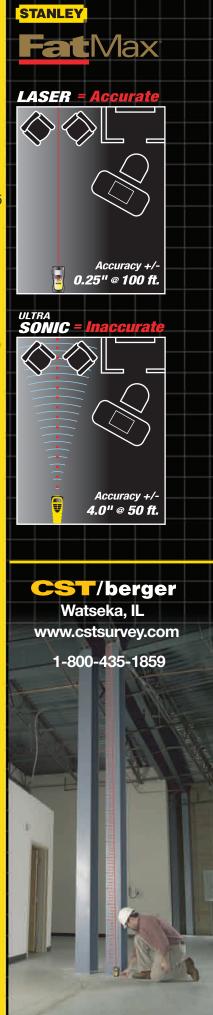

### **TLM Series Tru-Laser Measurers**

Fast. Accurate.

Easy Measuring.

Just Point and Shoot.

TLM100

Popular.

Mechanics

BRAYTHROUGH

2005

**A Tru Measuring Solution.** 

Quick and Efficient
One person measuring

Fasy to Operate
Great for Appraisers,
Carpenters, Plumbers,
Technicians, Floor and Tile
Layers, Painters

Versatile

Measure Indoors,

Outdoors, and hard to
reach areas

Safe
Avoid hazardous
measuring procedures.

**TLM200** 

**TLM300** 

**CST**/berger